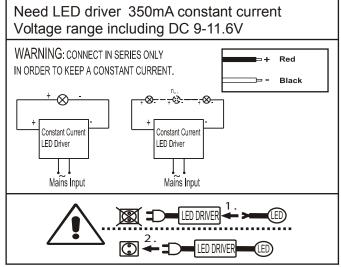

## Couper l'alimentation principale avant installation Always turn off main power before installation

|  | Art.No         | BULB/SOURCE |  |
|--|----------------|-------------|--|
|  | 42910<br>42911 | 3.5W LED    |  |





Installation får endast utföras av behörig elinstallatör. Installation should be carried out by your local electrician. Die Installation durch einen Fachmann vornehmen lassen. L'installation doit être effectuée par un installateur qualifié. We raden aan om de installatie door enn erkend vakman te laten doen. Debe ser instalado por un electricista cualificado. L'installazione deve essere effettuata da un elettricista qualificato. Asennuksen saa tehdä vain pätevä sähköasentaja.