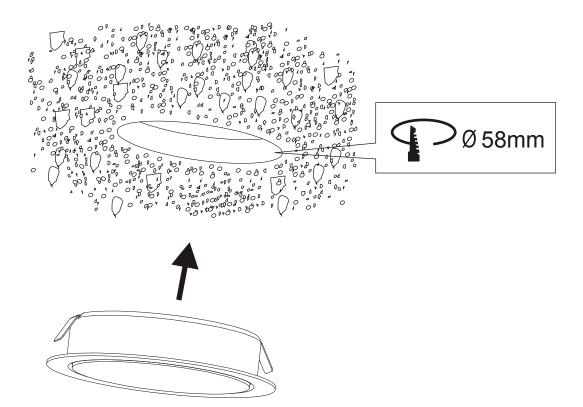

## Couper l'alimentation principale avant installation Always turn off main power before installation

|  | Art.No         | BULB/SOURCE |  |
|--|----------------|-------------|--|
|  | 42910<br>42911 | 3.5W LED    |  |





Installation får endast utföras av behörig elinstallatör. Installation should be carried out by your local electrician. Die Installation durch einen Fachmann vornehmen lassen. L'installation doit être effectuée par un installateur qualifié. We raden aan om de installatie door enn erkend vakman te laten doen. Debe ser instalado por un electricista cualificado. L'installazione deve essere effettuata da un elettricista qualificato. Asennuksen saa tehdä vain pätevä sähköasentaja.