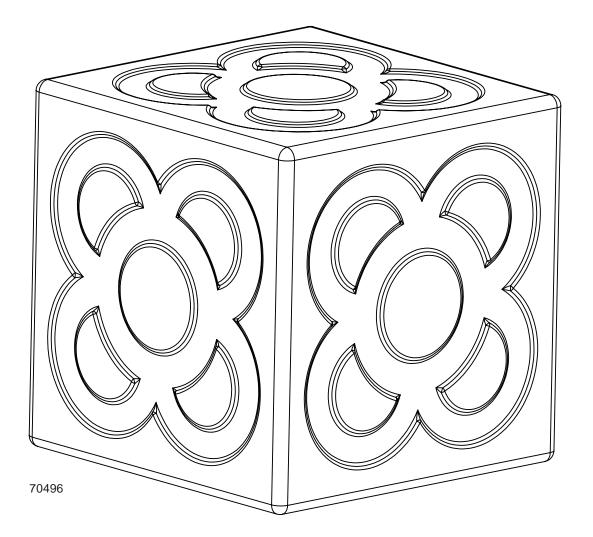

## LAM PA NOT

Lampanot is a design by Cristina Borràs inspired in the well-known Barcelona's symbol, the Panot tile. The design has been awarded with the Premi Talent 3D 2016 in the Premis Talent contest carried out by Empren E2, which focuses on unveiling and promoting local talent. Produced by Faro Barcelona