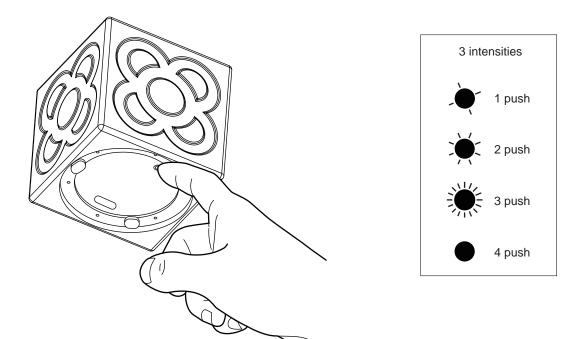

## 

| Light     | SMD LED Module 3000K 1W, 80LM, 3.7V, 220mA -♀♀♀♀- 3 intensities                                                              |      |
|-----------|------------------------------------------------------------------------------------------------------------------------------|------|
| Battery   | Built-in Rechargable Lithium Battery Non-replaceable Battery Capacity 553048P / 800mAH*1 / 2.96Wh Operating voltage DC 3. 7V |      |
| Accessory | micro USB line 1,4m INCL AC/DC adapter NOT INCLUDED<br>class II, 100V-240V-50Hz/60Hz, output 5V 1A                           |      |
| CE        |                                                                                                                              | IP54 |