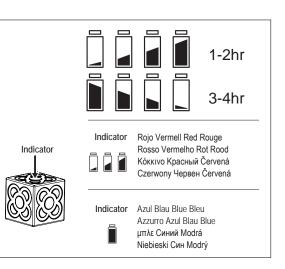

## 

| Light     | SMD LED Module 3000K 1W, 80LM, 3.7V, 220mA -♀♀♀♀- 3 intensities                                                              |      |
|-----------|------------------------------------------------------------------------------------------------------------------------------|------|
| Battery   | Built-in Rechargable Lithium Battery Non-replaceable Battery Capacity 553048P / 800mAH*1 / 2.96Wh Operating voltage DC 3. 7V |      |
| Accessory | micro USB line 1,4m INCL AC/DC adapter NOT INCLUDED<br>class II, 100V-240V-50Hz/60Hz, output 5V 1A                           |      |
| CE        |                                                                                                                              | IP54 |