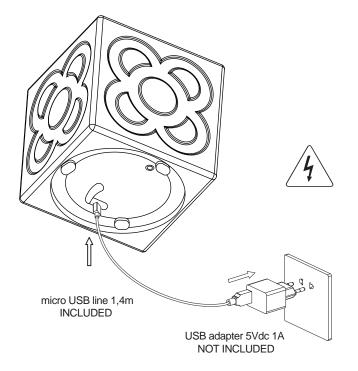

## 

| Light     | SMD LED Module 3000K 1W, 80LM, 3.7V, 220mA -♀♀♀♀- 3 intensities                                                              |      |
|-----------|------------------------------------------------------------------------------------------------------------------------------|------|
| Battery   | Built-in Rechargable Lithium Battery Non-replaceable Battery Capacity 553048P / 800mAH*1 / 2.96Wh Operating voltage DC 3. 7V |      |
| Accessory | micro USB line 1,4m INCL AC/DC adapter NOT INCLUDED<br>class II, 100V-240V-50Hz/60Hz, output 5V 1A                           |      |
| CE        |                                                                                                                              | IP54 |